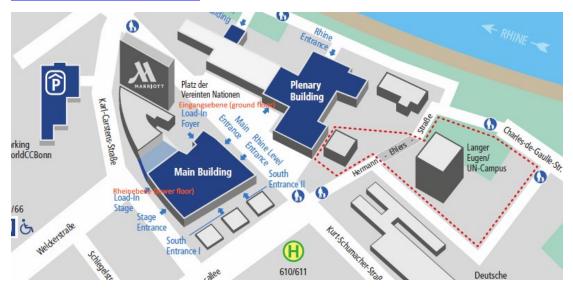

# Addresses for the navigation system

Main entrance: Platz der Vereinten Nationen 2, 53113 Bonn Car park Karl-Carstens-Straße: access via Welckerstraße Coordinates navigation system: 50.719336, 7.121679

## Parking

The multi-storey car park in the Karl-Carstens-Straße is available for exhibitors and participants. It is opened 24h and has an entrance height of 2.10 m. On the street level, there are 10 disabled parking spaces.

Parking fee: EUR 1.50 per started hour

Day ticket: EUR 15.00

Arrival: Car Park Karl-Carstens-Straße: Access via Welckerstraße

coordinates navigation system: 50.719336, 7.121679

<u>Charging stations</u>: On level +1 there are four charging stations for electric vehicles (Mennekes Amtron Premium 22 kW wall box with connected type 2 charging cable, length 7.5 metres). The charging stations are operated by Stadtwerke Bonn.